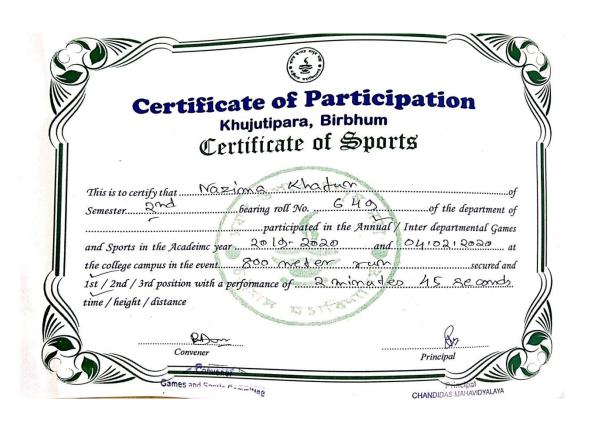

## Achievement of the Female Students in Sports

Session: 2019-20

Jayanti Garai, 1st year student achieved 1st position in 100 mt Run in College Annual Sports

Nazima Khatun, a 1<sup>st</sup> year student achieved 1<sup>st</sup>position in 800 mt Run in College Annual Sports