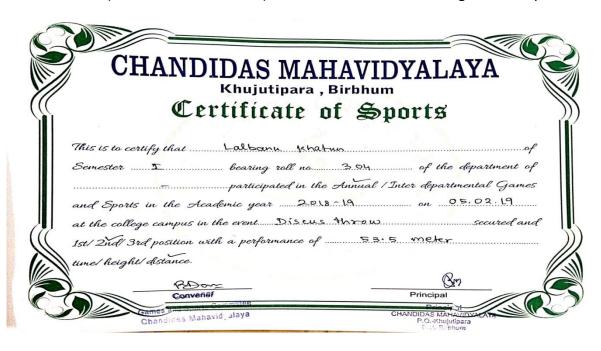

Lalbanu Khatun, 1<sup>st</sup> year student achieved 2<sup>nd</sup> position in Discus Throw in College Annual Sports

Signature of Convener

Signature of Principal