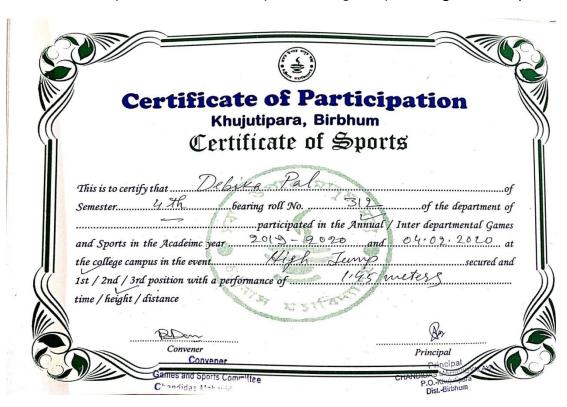

Debika Pal, a 2<sup>nd</sup> year student achieved 1<sup>st</sup>position in High Jump in College Annual Sports