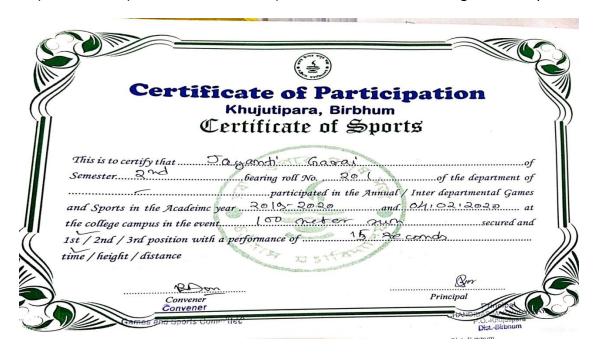

## Achievement of the Female Students in Sports

Session: 2019-20

Jayanti Garai, 1st year student achieved 1st position in 100 mt Run in College Annual Sports

Nazima Khatun, a 1<sup>st</sup> year student achieved 1<sup>st</sup>position in 800 mt Run in College Annual Sports