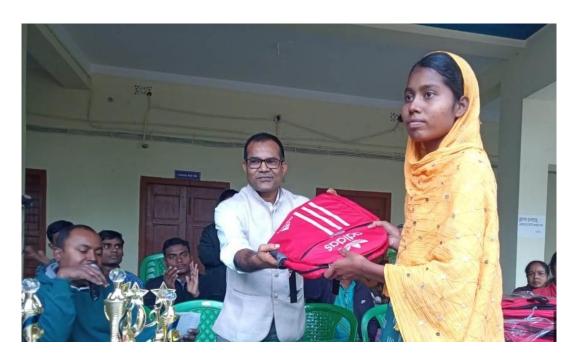

Debika Pal, a 2<sup>nd</sup> year student achieved 1<sup>st</sup>position in High Jump in College Annual Sports