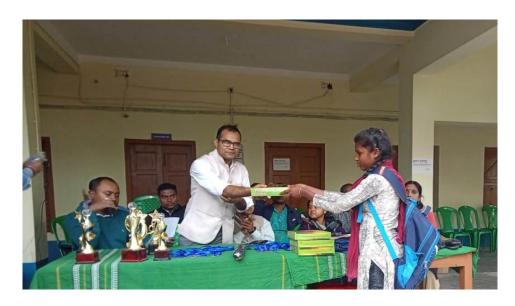

## Achievement of the Female Students in Sports

Session: 2019-20

Jayanti Garai, 1st year student achieved 1st position in 100 mt Run in College Annual Sports

Nazima Khatun, a 1<sup>st</sup> year student achieved 1<sup>st</sup>position in 800 mt Run in College Annual Sports

Debika Pal, a 2<sup>nd</sup> year student achieved 1<sup>st</sup>position in High Jump in College Annual Sports