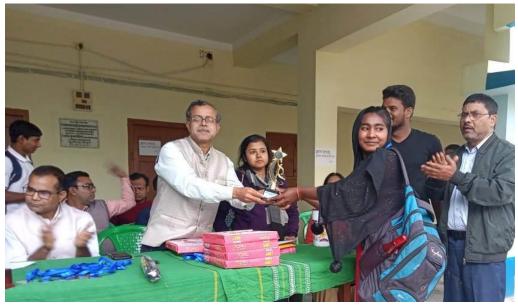

## Achievement of the Female Students in Sports

Session: 2019-20

Jayanti Garai, 1st year student achieved 1st position in 100 mt Run in College Annual Sports

Nazima Khatun, a 1<sup>st</sup> year student achieved 1<sup>st</sup>position in 800 mt Run in College Annual Sports